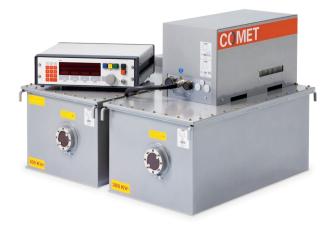

## **GENERATOR DIMENSIONS**

| CONTROL UNIT                      | 483 x 133 x 300 mm |
|-----------------------------------|--------------------|
| WEIGHT                            | 12.5kg             |
| POWER SUPPLY                      | 340 x 350 x 628 mm |
| WEIGHT                            | 45 kg              |
| HIGH VOLTAGE TANK (Oil Insulated) | 950 x 417 x 557 mm |
| WEIGHT                            | 180 kg             |
| HIGH VOLTAGE CONNECTOR TYPE       | R30                |