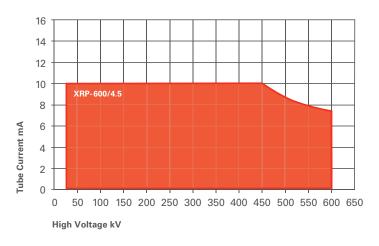

XRP-600/4500

## **GENERATOR SPECIFICATIONS**

| XRP                                       | 600/4500/2                     |
|-------------------------------------------|--------------------------------|
| VOLTAGE RANGE                             | 20 – 600 kV                    |
| ADJUSTMENT INCREMENTS (minimum steps)     | 0.2 kV/step                    |
| ACCURACY                                  | ± 1 % of output value ± 0.2 kV |
| REPRODUCIBILITY (at constant temperature) | ± 0.01 % of maximum kV-value   |
| TEMPERATURE INDUCED DRIFT                 | 80 ppm/°C based on ouput value |

| CURRENT RANGE                             | 0 – 10mA                                      |
|-------------------------------------------|-----------------------------------------------|
| HIGH RESOLUTION RANGE (recommended)       | In 0.01 mA steps from 0.0 mA to maximum value |
| ACCURACY (at constant temperature)        | ± 0.2 % of output value ± 0.01 mA             |
| REPRODUCIBILITY (at constant temperature) | ± 2 µA                                        |
| TEMPERATUR INDUCED DRIFT                  | 50 ppm/°C of output value                     |
| MAXIMUM POWER                             | 4500 W                                        |