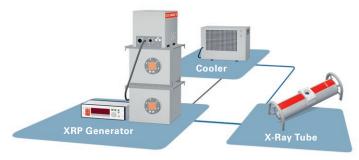

(at constant temperature) | ± 0.01 % of maximum kV-value   |
| TEMPERATURE INDUCED DRIFT                 | 80 ppm/°C based on ouput value |

| CURRENT RANGE                             | 0 – 10mA                                      |
|-------------------------------------------|-----------------------------------------------|
| HIGH RESOLUTION RANGE (recommended)       | In 0.01 mA steps from 0.0 mA to maximum value |
| ACCURACY (at constant temperature)        | ± 0.2 % of output value ± 0.01 mA             |
| REPRODUCIBILITY (at constant temperature) | ± 2 µA                                        |
| TEMPERATUR INDUCED DRIFT                  | 50 ppm/°C of output value                     |
| MAXIMUM POWER                             | 4500 W                                        |



## **GENERATOR DIMENSIONS**

| CONTROL UNIT                      | 483 x 133 x 300 mm |
|-----------------------------------|--------------------|
| WEIGHT                            | 12.5kg             |
| POWER SUPPLY                      | 340 x 350 x 628 mm |
| WEIGHT                            | 45 kg              |
| HIGH VOLTAGE TANK (Oil Insulated) | 950 x 417 x 557 mm |
| WEIGHT                            | 180 kg             |
| HIGH VOLTAGE CONNECTOR TYPE       | R30                |

## **GENERATOR DIAGRAM**



**COMET** 

Technology with Passion