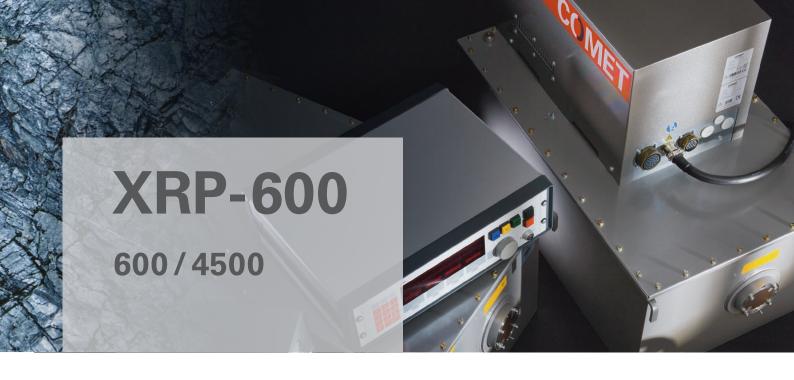

Comet Industrial X-Ray generators are perfectly matched for high stable performance. The high frequency generator has been designed to meet the tough requirements of modern industrial x-ray applications.

- Suitable for factory floor with its robust industrial application design
- Allows for higher penetration and shorter expsure times compared to generators of other kV levels
- Automated arc detection and supression thereby reduced risk of data loss during long exposures
- Arc restistant design increases efficiency

XRP-600/4500







## **GENERATOR SPECIFICATIONS**

| XRP                                       | 600/4500/2                     |
|-------------------------------------------|--------------------------------|
| VOLTAGE RANGE                             | 20 – 600 kV