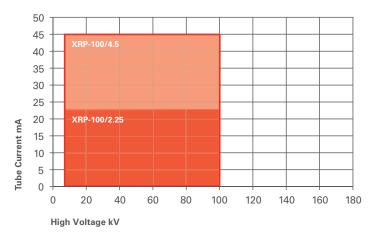

XRP-100/2250

XRP-100/4500

| CURRENT RANGE                             | 0 – 22.5 mA 0 – 45 mA                                        |  |
|-------------------------------------------|--------------------------------------------------------------|--|
| ADJUSTMENT STANDARD<br>RANGE              | in 0.05 mA steps from 0.5 mA<br>to maximum value             |  |
| HIGH RESOLUTION RANGE (recommended)       | In 0.01 mA steps from 0.0 mA to maximum value                |  |
| ACCURACY (at constant temperature)        | ± 0.2 % of output value ± 0.01 mA                            |  |
| REPRODUCIBILITY (at constant temperature) | ± 2 µA                                                       |  |
| TEMPERATUR INDUCED DRIFT                  | 50 ppm/°C of output value<br>(on request 30 ppm/°C possible) |  |
| MAXIMUM POWER                             | 2250 W 4500 W                                                |  |