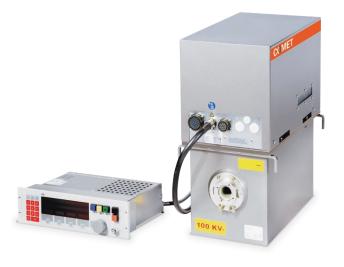

Comet Industrial X-Ray generators are perfectly matched for high stable performance. The high frequency generator has been designed to meet the tough requirements of modern industrial x-ray applications.

- Suitable for factory floor with its robust industrial application design
- Allows for higher penetration and shorter expsure times compared to generators of other kV levels
- Automated arc detection and supression thereby reduced risk of data loss during long exposures
- Arc restistant design increases efficiency

XRP-100/2250



XRP-100/4500







## **GENERATOR SPECIFICATIONS**

| XRP                                       | 100/2250/2 100/4500/2          |  |
|-------------------------------------------|--------------------------------|--|
| VOLTAGE RANGE                             | 5 – 100 kV                     |  |
| ADJUSTMENT INCREMENTS (minimum steps)     | 0.1 kV/step                    |  |
| ACCURACY                                  | ± 1 % of output value ± 0.1 kV |  |
| REPRODUCIBILITY (at constant temperature) | ± 0.01 % of maximum kV-value   |  |
| TEMPERATURE INDUCED DRIFT                 | 80 ppm/°C based on ouput value |  |

| CURRENT RANGE                             | 0 – 22.5 mA 0 – 45 mA                                        |  |
|-------------------------------------------|-----------------------------