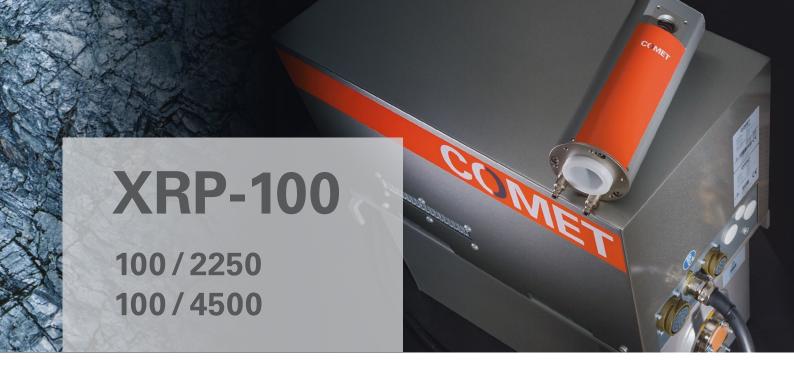

Comet Industrial X-Ray generators are perfectly matched for high stable performance. The high frequency generator has been designed to meet the tough requirements of modern industrial x-ray applications.

- Suitable for factory floor with its robust industrial application design
- Allows for higher penetration and shorter expsure times compared to generators of other kV levels
- Automated arc detection and supression thereby reduced risk of data loss during long exposures
- Arc restistant design increases efficiency

XRP-100/2250



XRP-100/4500







## **GENERATOR SPECIFICATIONS**

| XRP                                       | 100/2250/2 100/4500/2          |  |
|-------------------------------------------|--------------------------------|--|
| VOLTAGE RANGE