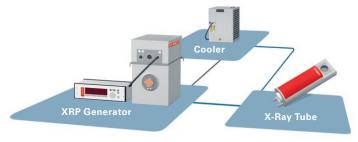

|  |
|-------------------------------------------|--------------------------------------------------------------|--|
| ADJUSTMENT STANDARD<br>RANGE              | in 0.05 mA steps from 0.5 mA<br>to maximum value             |  |
| HIGH RESOLUTION RANGE (recommended)       | In 0.01 mA steps from 0.0 mA to maximum value                |  |
| ACCURACY (at constant temperature)        | ± 0.2 % of output value ± 0.01 mA                            |  |
| REPRODUCIBILITY (at constant temperature) | ± 2 µA                                                       |  |
| TEMPERATUR INDUCED DRIFT                  | 50 ppm/°C of output value<br>(on request 30 ppm/°C possible) |  |
| MAXIMUM POWER                             | 2250 W 4500 W                                                |  |



## **GENERATOR DIMENSIONS**

| CONTROL UNIT                      | 483 x 133 x 300 mm |                    |
|-----------------------------------|--------------------|--------------------|
| WEIGHT                            | 12.5 kg            |                    |
| POWER SUPPLY                      | 340 x 200 x 628 mm | 340 x 350 x 628 mm |
| WEIGHT                            | 26 kg              | 45 kg              |
| HIGH VOLTAGE TANK (Oil Insulated) | 375 x 335 x 625 mm |                    |
| WEIGHT                            | 80 kg              |                    |
| HIGH VOLTAGE<br>CONNECTOR TYPE    | R24                |                    |

## **GENERATOR DIAGRAM**



## **COMET**

Technology with Passion