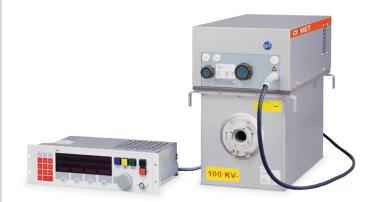

Comet Industrial X-Ray generators are perfectly matched for high stable performance. The high frequency generator has been designed to meet the tough requirements of modern industrial x-ray applications.

- Suitable for factory floor with its robust industrial application design
- Allows for higher penetration and shorter expsure times compared to generators of other kV levels
- Automated arc detection and supression thereby reduced risk of data loss during long exposures
- Arc restistant design increases efficiency

XRP-100/2250



XRP-100/4500







## **GENERATOR SPECIFICATIONS**

| XRP                                       | 100/2250/2 100/4500/2          |  |
|-------------------------------------------|--------------------------------|--|
| VOLTAGE RANGE                             | 5 – 100 kV                     |  |
| ADJUSTMENT INCREMENTS (minimum steps)     | 0.1 kV/step                    |  |
| ACCURACY                                  | ± 1 % of output value ± 0.1 kV |  |
| REPRODUCIBILITY (at constant temperature) | ± 0.01 % of maximum kV-value   |  |
| TEMPERATURE INDUCED DRIFT                 | 80 ppm/°C based on ouput value |  |

| CURRENT RANGE                             | 0 – 22.5 mA 0 – 45 mA                                        |  |
|-------------------------------------------|-------------